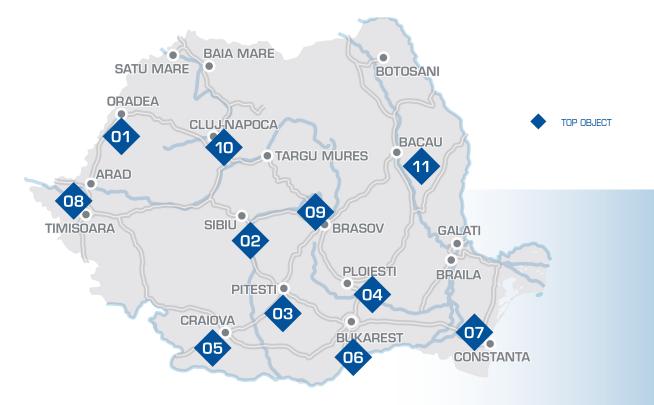

### TOP PROJECTS ROMANIA

#### INDUSTRIAL PARK ORADEA

Location: Oradea

5.000 - 20.000 m<sup>2</sup> • Hall area:

Availability: Q3 2020

#### INDUSTRIAL PARK CONSTANTA

Location: Constanta

5.000 - 50.000 m<sup>2</sup> • Hall area:

Availability: Q3 - Q4 2020

#### INDUSTRIAL PARK SIBIU

Location:

1.000 - 20.000 m<sup>2</sup> Hall area:

Immediately for less Availability: than 5.000 m<sup>2</sup>, Q2 - Q3 2020 for above

#### INDUSTRIAL PARK TIMISOARA

Location: Timisoara

1.500 - 30.000 m<sup>2</sup> · Hall area:

Immediately for less Availability: than 4.000 m², Q2 - Q3 for above

#### INDUSTRIAL PARK PITESTI

Location: Pitesti

• Hall area: 5.000 - 30.000 m<sup>2</sup>

 Availability: Q3 2020

#### INDUSTRIAL PARK BRASOV

Location: Brasov

5.000 - 60.000 m<sup>2</sup> • Hall area:

· Availability: Q4 2020

#### INDUSTRIAL PARK PLOIESTI

Location: Ploiesti

2.000 - 30.000 m<sup>2</sup> Hall area:

Q2 2020 Availability:

#### INDUSTRIAL PARK CLUJ-NAPOCA

Location: Cluj-Napoca

3.000 - 30.000 m<sup>2</sup> • Hall area:

Immediately for less Availability: than 5.000 m<sup>2</sup>, Q3 - Q4 2020 for above

#### INDUSTRIAL PARK CRAIOVA

Location: Craiova

• Hall area: 5.000 - 50.000 m<sup>2</sup>

 Availability: Q3 - Q4 2020

#### INDUSTRIAL PARK BACAU

Location:

600 - 20.000 m<sup>2</sup> · Hall area:

 Availability: Q4 2020

#### INDUSTRIAL PARK BUCHAREST

Location: Bucharest

1.000 - 60.000 m<sup>2</sup> • Hall area: usual unites starting from 5.000 m<sup>2</sup>

 Availability: Immediately for 1.000 10.000 m<sup>2</sup>, Q2 - Q4 2020 for above