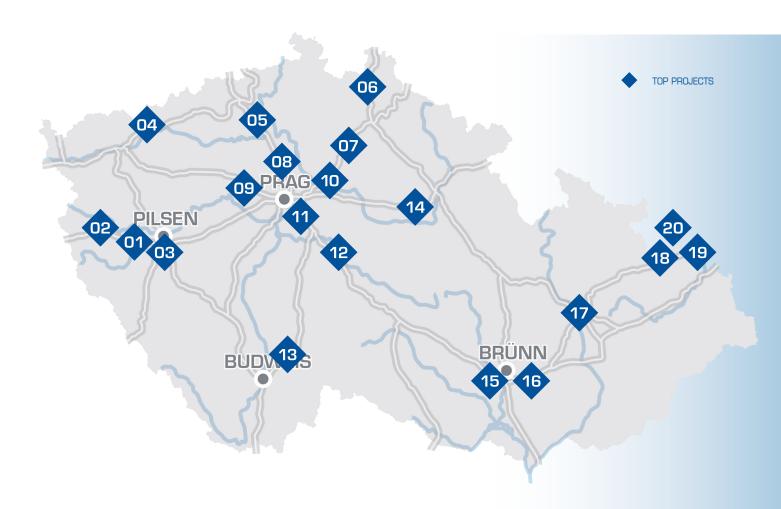

### TOP PROJECTS CZECH REPUBLIC

#### INDUSTRIAL PARK STRÍBRO

Location: · Area:

Stríbro approx. 20.500 m<sup>2</sup>

within 6-8 months Availability:

#### INDUSTRIAL PARK PRAGUE SOUTH

Location: Nupaky

approx. 1.200 m<sup>2</sup> · Area:

Immediately or Availability: within 6-9 months

#### INDUSTRIAL PARK BOR

Location: Bor u Tachova

approx. 110.000 m<sup>2</sup> · Area:

 Availability: 6-9 months from FLA signing

#### INDUSTRIAL PARK D1

Location: Ostredek

approx. 2.600 m<sup>2</sup> · Area:

 Availability: Q1 2020

#### INDUSTRIAL PARK PILSEN II

Location: Prehýšov

approx. 13.500 m<sup>2</sup> Area:

 Availability: **Immediately** 

#### INDUSTRIAL PARK BUDEJOVICE

· Location: Hrdejovice

approx. 75.000 m<sup>2</sup> • Area:

 Availability: 6-9 months from

FLA signing

#### INDUSTRIAL PARK OSTROV

Ostrov Location:

Area: approx. 121.000 m<sup>2</sup>

Availability:

#### INDUSTRIAL PARK PARDUBICE

Location: Pardubice

· Area: approx. 50.000 m<sup>2</sup>

 Availability: 6-9 months from FLA signing

#### INDUSTRIAL PARK LOVOSICE

Location: Lovosice

approx. 60.000 m<sup>2</sup> Area:

Q4 2019 Availability:

#### INDUSTRIAL PARK BRNO

Location: Brno-Syrovice

Units from 2,500 m<sup>2</sup> Area:

Immediately or within Availability:

6-9 months

#### INDUSTRIAL PARK LIBEREC

Location: Liberec

Area: approx. 60.000 m<sup>2</sup>

 Availability: 2021

#### INDUSTRIAL PARK BRNO AIRPORT

· Location: Ostrava-Mošnov

Area: Units from 2,700 sq m Availability: Immediately or within

6-9 months

#### INDUSTRIAL PARK MLADÁ BOLES-

LAV • Location:

Bezdecín

Area:

approx. 20.000 m<sup>2</sup>

6-9 months from Availability:

FLA signing

#### INDUSTRIAL PARK OLOMOUC

• Location:

approx. 190.000 m<sup>2</sup> Area:

6-9 months from Availability:

FLA signing

#### INDUSTRIAL PARK PRAGUE NORTH

Location:

Úžice

approx. 40.200 m<sup>2</sup> Area:

 Availability: Q4 2019

#### INDUSTRIAL PARK MOŠNOV

• Location:

Ostrava-Mošnov approx. 2.300 m<sup>2</sup>

Area: Availability: within 6-12 months

#### INDUSTRIAL PARK PRAGUE WEST

Location: Payloy

approx. 20.000 m<sup>2</sup> Area:

Q1 2020 Availability:

#### INDUSTRIAL PARK OSTRAVA

· Location: Ostrava-Hrabová

Area:

Units from 1,500 sq m Immediately or within

6-9 months

#### INDUSTRIAL PARK PRAGUE EAST

Location: Prague 9

Area: approx. 1.200 m<sup>2</sup>

Immediately or within Availability: 3-6 months

#### INDUSTRIAL PARK OSTRA-**VA-HRUŠOV**

Location: • Area:

Availability:

Ostrava-Hrušov approx. 1.200 m<sup>2</sup>

Q1 2020 Availability: