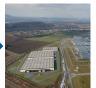

#### G-PARK VALLS - WAREHOUSE

- Location: Tarragona • Hall area: 28.000 m<sup>2</sup>
- Availability: Delivery 1st trim. 2020