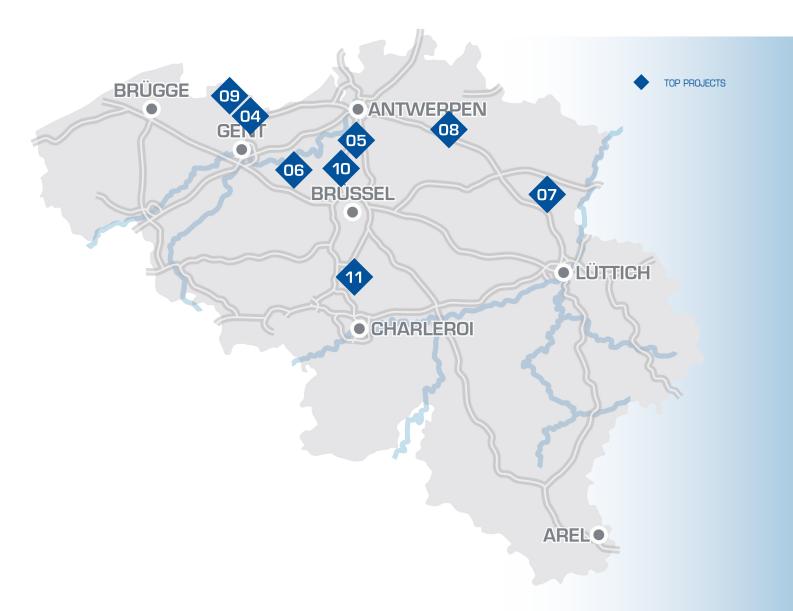

# TOP PROJECTS **BELGIUM**

#### 3 WAREHOUSES NEAR GHENT

Location: Ghent

approx. 42.000 m<sup>2</sup> • Hall area:

Availability: After delivery

#### A STATE OF THE ART LOGISTIC **CAMPUS**

• Location: Evergem

• Hall area: approx. 170.000 m<sup>2</sup>

Availability: After delivery

#### GENK GREEN LOGISTICS

Location:

approx. 250.000 m² • Hall area:

Availability: On demand

#### WAREHOUSE CLOSE TO THE **BRUSSELS-SCHELDT CANAL**

Location: Willebroek

approx. 75.000 m<sup>2</sup> • Hall area:

Availability: to agree

#### WAREHOUSE CLOSE TO THE HIGH-WAY

Location: Grobbendonk

• Hall area: On demand

Availability: On demand

#### LOGISTICS WAREHOUSE

Location:

approx. 35.000 m<sup>2</sup> • Area:

Availability: in 10 months