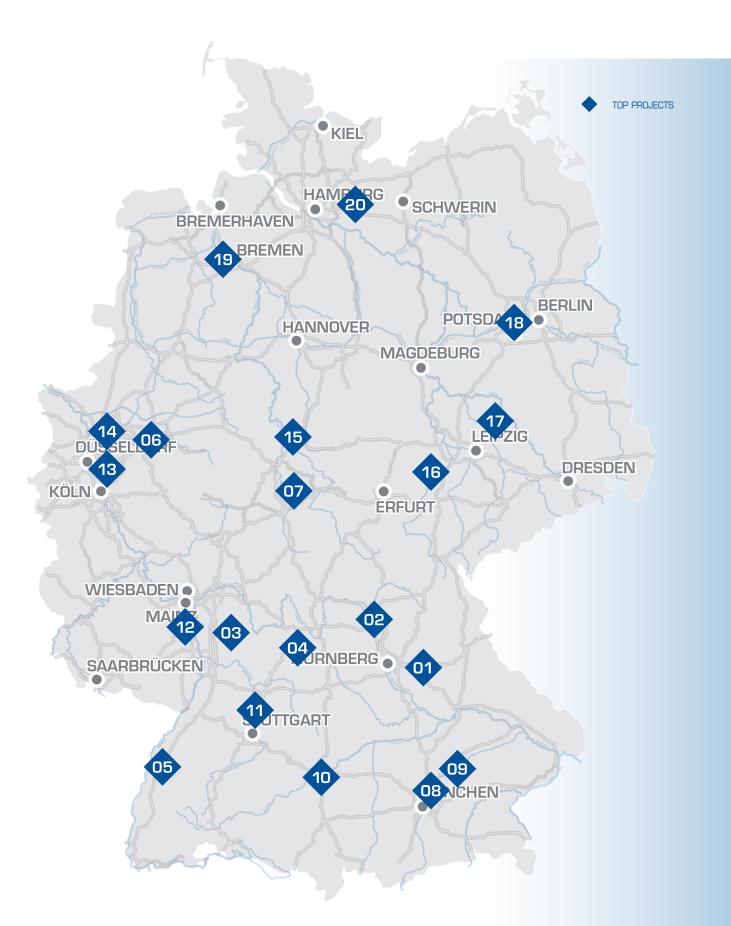

### TOP PROJECTS GERMANY

# PROJECTED NEW BUILDING AT THE GATES OF HAMBURG

• Location: Hamburg

• Hall area: approx. 30.000 m² Object 27101 (fr. 10.000 m² divisible)