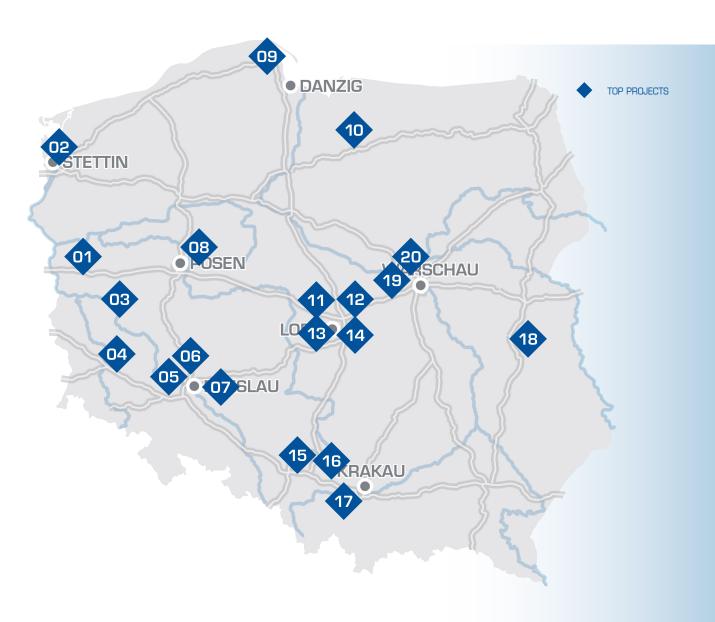

### TOP PROJECTS POLAND

#### INDUSTRIAL PARK RZEPIN

Lubuskie · Location:

approx. 52.500 m<sup>2</sup> Area: within 6-8 months Availability:

#### INDUSTRIAL PARK STRYKOW I

Location: Łódz

· Area: approx. 49.300 m<sup>2</sup> Currently available Availability:

#### INDUSTRIAL PARK SZCZECIN

Location: Szczecin

approx. 78.700 m<sup>2</sup> Area:

within 6-8 months

#### INDUSTRIAL PARK STRYKOW II

• Location: Łódz

approx. 53.000 m<sup>2</sup> Area:

 Availability: Q1 2020

#### INDUSTRIAL PARK ZIELONA GORA

Zielona Gora Location: approx. 42.300 m<sup>2</sup> Area: within 6-8 months Availability:

#### INDUSTRIAL PARK LODZ I

Location: Łódz

approx. 13.400 m<sup>2</sup> · Area: within 6-8 months Availability:

#### INDUSTRIAL PARK BOLESLAWIEC

Location: Lubuskie

Area: approx. 76.440 m<sup>2</sup> Availability: within 6-8 months

#### INDUSTRIAL PARK LODZ II

Location:

• Area: approx. 38.000 m<sup>2</sup> Q2 2020 Availability:

#### INDUSTRIAL PARK WROCLAW I

Wroclaw Location:

approx. 75.000 m<sup>2</sup> Area: Availability: within 6-8 months

#### INDUSTRIAL PARK RUDA SLASKA

Location: Katowice

approx. 72.300 m<sup>2</sup> Area: Availability: within 6-8 months

#### INDUSTRIAL PARK WROCLAW II

Location: Wroclaw

approx. 63.400 m<sup>2</sup> · Area: Availability: within 6-8 months

#### INDUSTRIAL PARK MYS+OWICE

Location: Katowice

approx. 47.000 m<sup>2</sup> · Area:

 Availability: Q3 2020

#### INDUSTRIAL PARK WROC-1-AW III

Wrocl-aw Location:

Area: approx. 52.400 m<sup>2</sup>

Q4/2019 Availability:

#### INDUSTRIAL PARK KRAKOW

Kraków Location:

· Area: approx. 200.000 m<sup>2</sup> Availability: within 6-8 months

#### INDUSTRAL PARK POZNAN, GADKI

Location: Poznan

approx. 233.700 m² · Area:

within 6-8 months Availability:

#### INDUSTRIAL PARK LUBLIN

Location: Lublin

approx. 40.200 m<sup>2</sup> · Area: Availability: within 6-8 months

#### INDUSTRIAL PARK GDYNIA

· Location: Tricity

approx. 25.100 m<sup>2</sup> · Area:

 Availability: Q4/2019

#### INDUSTRIAL PARK GRODZISK MAZ.

Location: Warsaw

approx. 41.500 m<sup>2</sup> · Area:

 Availability: 02 2020

#### INDUSTRIAL PARK OLSZTYN

Location: Olsztyn

approx. 30,000 m<sup>2</sup> Area:

Availability: within 6-8 months

#### INDUSTRIAL PARK PRUSZKOW

Location: Warsaw

approx. 42,600 m<sup>2</sup> · Area:

 Availability: Q1 2020