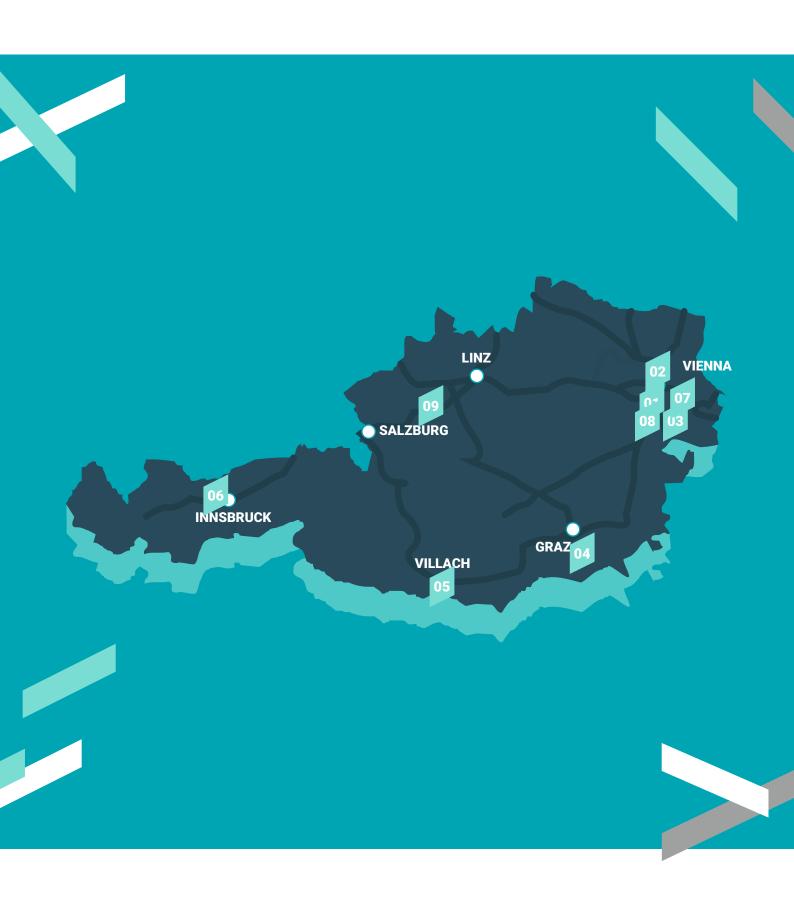

## TOP OFFERS AUSTRIA

## TOP OFFERS AUSTRIA

01

## **CITY PARK VIENNA**

- Location: Vienna South
- Area: From 1,500 sqm
- Availability: Q4 2024

02

## **SQUAREBIZZ PARK**

- Location: Grossebersdorf / Vienna North
- Area: Up to 10 sqm
- Availability: Immediate

03

## **LOGISTIC PARK VIENNA SOUTHEAST**

- Location: Kottingbrunn
- Area: Up to 35,000 sqm
- Availability: Q2 2024

04

## **BUSINESSPARK LEBRING**

- Location: Graz / Lebring
- Area: From 2,500 sqm
- Availability: Q3 2025

05

## **LOGISTIC CENTER VILLACH**

- Location: Villach / Fürnitz
- Area: Up to 32,000 sqm
- Availability: Q3 2025

06

## **TIROL CENTER KEMATEN**

- Location: Kematen in Tirol
- Area: 64,000 sqm
- Availability: 18 months after FLA

07

## **DATA CENTER SITE (100 MW)**

- Location: Vienna East
- Area: Up to 80,000 sqm
- Availability: To be detemined

08

## **LOGISTIC PARK VIE - SOUTH**

- Location: Vienna South / Laxenburg
- Area: Up to 16,500 sqm
- Availability: Q4 2024

09

## **LOGISTIC PARK UPPER AUSTRIA**

- Location: Wels/Laakirchen
- Area: Up to 70,000 sqm
- Availability: Q4 2025