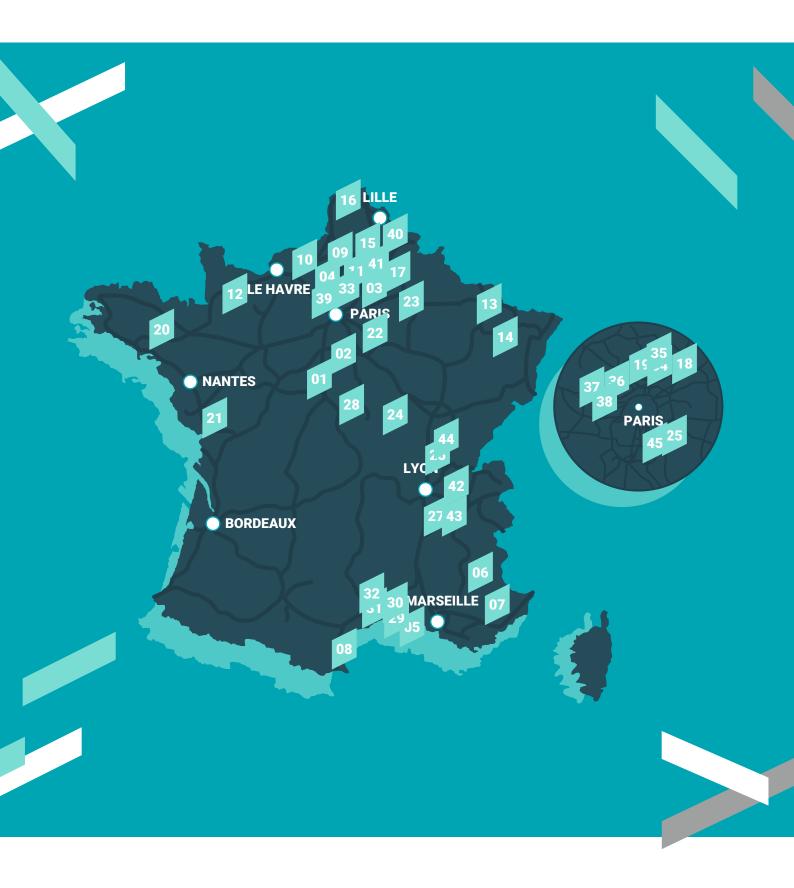

PROJECT**

- Location: 2880 Bornem
- Area: Up to 30,000 sqm
- Availability: To be detemined

05



## SUSTAINABLE DISTRIBUTION HUB

- Location: 3740 BILZEN
- Area: 30,000 sqm
- Availability: To be detemined

06



## MG BIG BEAR

- Location: 9940 EVERGEM
- Area: Up to 180,000 sqm
- Availability: To be detemined

07



## **LOGISTIC HUB**

- Location: 1850 Grimbergen
- Area: Up to 56,000 sqm
- Availability: To be detemined

08



## **MECHELEN LOGISTICS CENTER**

- Location: 2800 Mechelen
- Area: Up to 9,900 sqm
- Availability: Immediate

09



## **LOGICOR - KERSDONK**

- Location: 2830 TISSELT
- Area: Up to 31,700 sqm
- Availability: Immediate

10



## **WAPI LOGISTICS CAMPUS 21**

- Location: 7600 PERUWELZ
- Area: Up to 110,000 sqm
- Availability: To be detemined

## TOP OFFERS FRANCE



## TOP OFFERS FRANCE

01



## **DEVELOPMENT**

- Location: Meung sur Loire (45)
- Area: 15,931 sqm
- Availability: 9 months after FLA

02



## **DEVELOPMENT**

- Location: Etrechet (36)
- Area: 112,497 sqm
- Availability: 18 months after FLA

03



### **DEVELOPMENT**

- Location: Ressons sur matz (60)
- Area: 111,000 sqm
- Availability: 12 months after FLA

04



### **EXISTING BUILDING**

- Location: Longueil-sainte-marie
- (60)
- Area: 26,000 sqm - Availability: Immediate

05



### **EXISTING BUILDING**

- Location: Saint-Martin-de-Crau
- Area: 30,669 sqm
- Availability: January 2025

06



## **DEVELOPMENT**

- Location: Montelimar (26)
- Area: 30,323 sqm
- Availability: 12 months after FLA

07



## **DEVELOPMENT**

- Location: Pierrelatte (26)
- Area: 54,278 sqm
- Availability: