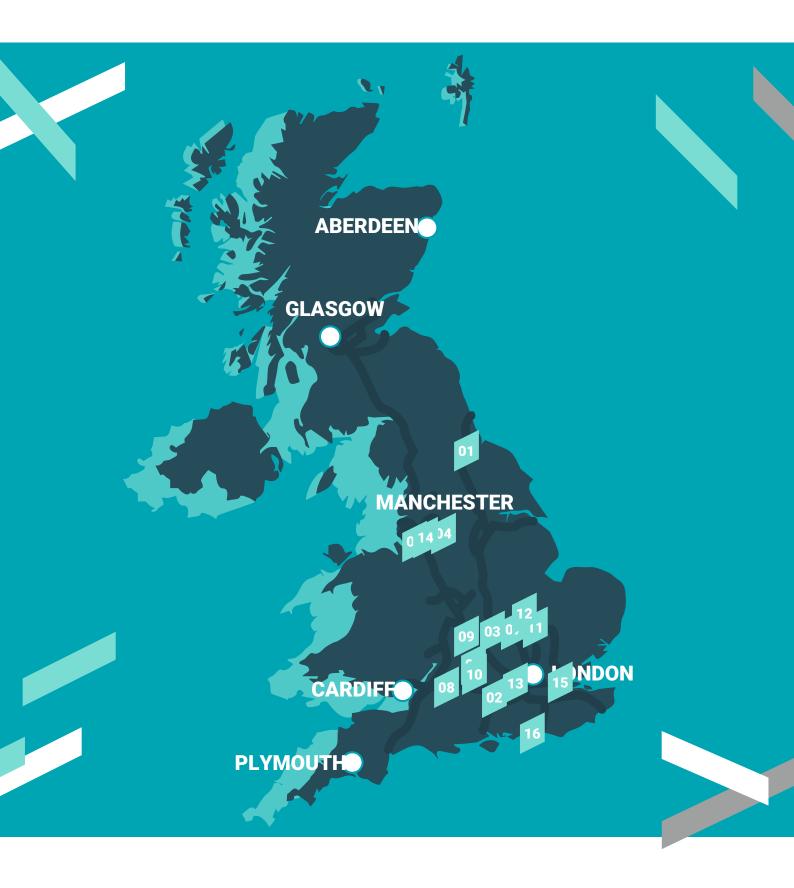

## TOP OFFERS UNITED KINGDOM

### SYMMETRY PARK DARLINGTON

- Location: Darlington
- Area: Up to 139,000 sqm
- Availability: 2024

## **THAMES VALLEY**

- Location: Thames Valley
- Area: Up to 74,000 sqm
- Availability: 2026

## **RUGBY, MIDLANDS**

- Location: Rugby
- Area: Up to 5,000 sqm
- Availability: 2024

## **H PARK**

- Location: Manchester
- Area: Up to 32,518 sqm
- Availability: 2024

## **TUNGSTEN PARK**

- Location: Witney
- Area: Up to 25,000 sqm
- Availability: 2024

## WARRINGTON

- Location: Warrington
- Area: Up to 200,000 sqm
- Availability: 2030

## **THRAPSTON**

- Location: Thrapston
- Area: Up to 1,000,000 sqm
- Availability: 2025

## **HAWKE RIDGE BUSINESS PARK**

- Location: Westbury
- Area: Up to 46,452 sqm
- Availability: 2024

## **LAND AT, EUROWAY PARK B69**

- Location: Oldbury
- Area: 23,068 sqm
- Availability: 2024

## **NOVA OXFORD**

- Location: Oxford
- Area: Up to 4,064 sqm
- Availability: Q1 2024

## ST PETER'S ROAD, HUNTINGDON

- Location: Cambridgeshire
- Area: Up to 5,110 sqm
- Availability: 2024

## **FENTON WAY, CHATTERIS**

- Location: Cambridgeshire
- Area: Up to 31,258 sqm - Availability: Q2 2024

## **LINK PARK**

- Location: Heathrow, West London
- Area: Up to 8,573 sqm
- Availability: 2024

## **LAND AT CARRINGTON**

- Location: Manchester
- Area: Up to 131,523 sqm
- Availability: 2024

## **PURFLEET TRADE PARC**

- Location: Purfleet
- Area: Up to 2,476 sqm
- Availability: 2024

## **NOVIO**

- Location: Chichester
- Area: Up to 3,471 sqm
- Availability: Q2 2025