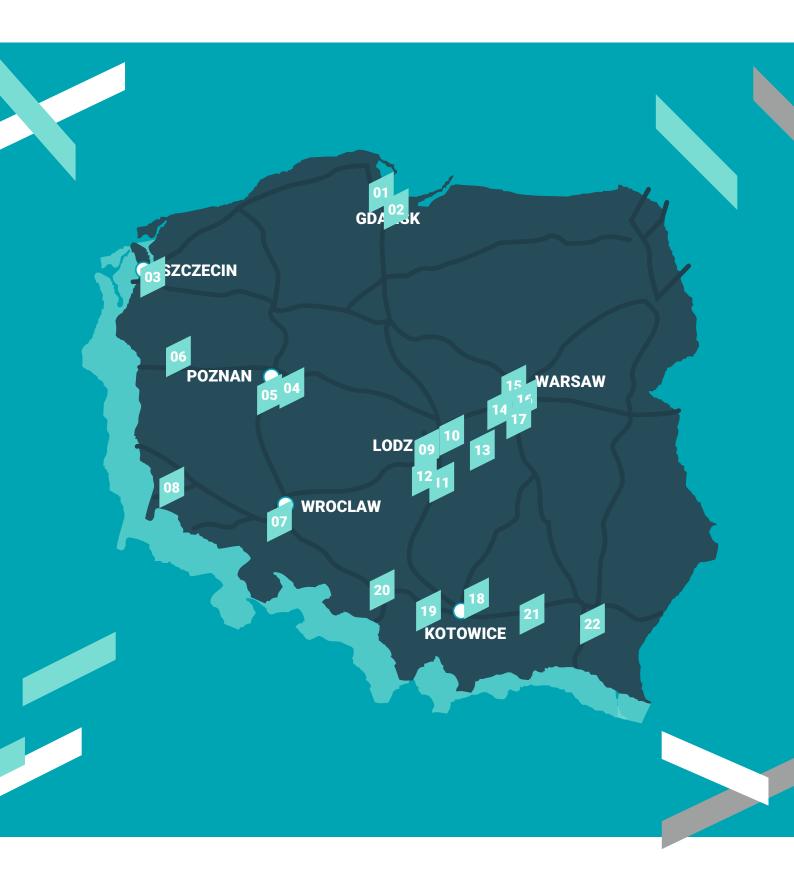

## TOP OFFERS POLAND

## TOP OFFERS POLAND

01

## **WAREHOUSE IN GDANSK**

- Location: Gdansk, northern Poland
- Area: From 20,000 sqm
- Availability: Q2 2024

02

## **WAREHOUSE PARK GDANSK NEAR DCT**

- Location: Gdansk, northern Poland
- Area: From 2,730 sqm
- Availability: Q2 2024

03

### **WAREHOUSE PARK IN SZCZECIN**

- Location: Szczecin, nort Poland
- Area: Up to 34,000 sqm
- Availability: Immediate

04

### **PROPERTY NEAR POZNAN**

- Location: Poznan, western Poland
- Area: 15,600 sqm
- Availability: Immediate

05

## **WAREHOUSE POZNAN SOUTH**

- Location: Poznan, western Poland
- Area: Up to 40,800 sqm
- Availability: Q4 To be detemined

06

## PROPERTY GORZOW WIELKOPOLSKI

- Location: Gorzow Wielkopolski
- Area: From 12,000 sqm
- Availability: Immediate

07

## **WAREHOUSE IN WROCLAW**

- Location: Wroclaw, western Poland
- Area: Up to 61,000 sqm
- Availability: 12 months after FLA

08

## **WAREHOUSE IN ZGORZELEC**

- Location: Zgorzelec, western Poland, at the Polish-German bo
- Area: Up to 217,000 sqm
- Availability: To be detemined

09

## **CITY PARK LODZ WEST**

- Location: Lodz, central Poland
- Area: Up to 72,000 sqm
- Availability: Immediate

10

## **WAREHOUSE IN LODZ**

- Location: Lodz, central Poland, close to A1 Highway
- Area: Up to 27,000 sqm
- Availability: Q4 2024

11

## **WAREHOUSE NEAR LODZ II**

- Location: Lodz
- Area: 17,000 sqm
- Availability: 6 months after FLA

12

## **PROPERTY IN RZGOW**

- Location: Rzgów, near Łódź, central Poland
- Area: 8,100 sqm
- Availability: Immediate

13

## **WAREHOUSE PARK RAWA MAZOWIECKA**

- Location: Rawa Mazowiecka, central Poland
- Area: Up to 48.300 sam
- Availability: Immediate

14

## **PROPERTY WARSAW WEST I**

- Location: Warsaw
- Area: Up to 61,000 sqm
- Availability: Immediate

15

## **WAREHOUSE PARK WARSAW NORTH**

- Location: North of Warsaw, Poland
- Area: 61,000 sqm
- Availability: Immediate

16

## **WAREHOUSE CITY PARK WARSAW**

- Location: Warsaw, Poland
- Area: From 1,500 sqm
- Availability: Q2 2024

17

## **WAREHOUSE AIRPORT WARSAW**

- Location: Warsaw, Poland
- Area: Up to 40,000 sqm - Availability: April 2025

18

## **CITY PARK KATOWICE**

- Location: Katowice, southern
- Area: Up to 61,000 sqm
- Availability: To be detemined

## **WAREHOUSE NEAR KATOWICE I**

- Location: Ruda Śląska, southern **Poland**
- Area: Up to 53,000 sqm
- Availability: To be detemined

**HALL IN KRAKOW** 

- Area: 21,000 sqm
- Availability: Immediate

## **WAREHOUSE NEAR KATOWICE II**

- Location: Gliwice, southern Poland
- Area: Up to 41,400 sqm
- Availability: To be detemined

- Location: Rzeszow, south-eastern Poland

- Area: Up to 46,000 sqm

- Availability: Q3 2024