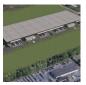

## **LOGISTIC PARK VIENNA SOUTHEAST**

- Location: Kottingbrunn
- Area: Up to 35,000 sqm
- Availability: Q2 2024

04