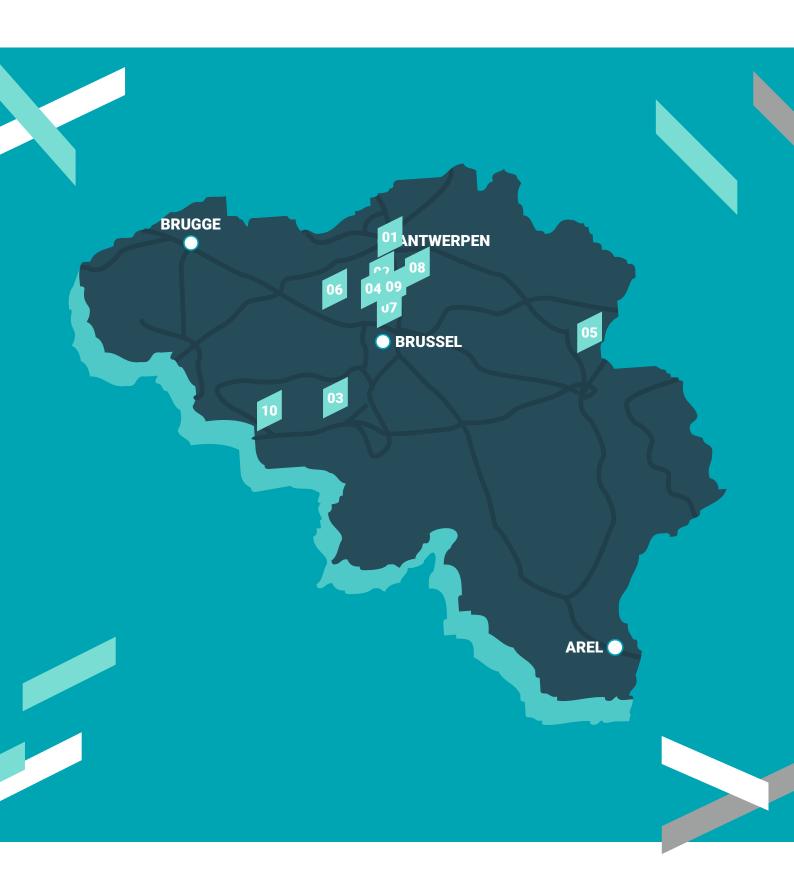

# TOP OFFERS BELGIUM

## TOP OFFERS BELGIUM

01

## **BLUE GATE ANTWERP**

- Location: 2660 Antwerpen
- Area: Up to 80,000 sqm
- Availability: To be detemined

02

## MODERN DISTRIBUTION HUB

- Location: 2830 Willebroek
- Area: Up to 40,500 sqm
- Availability: Immediate

03

## **DOUR LOGISTICS CENTRE**

- Location: 7370 Dour
- Area: Up to 104,000 sqm
- Availability: To be detemined

04

## **BUILT-TO-SUIT PROJECT**

- Location: 2880 Bornem
- Area: Up to 30,000 sqm
- Availability: To be detemined

05

## SUSTAINABLE DISTRIBUTION HUB

- Location: 3740 BILZEN
- Area: 30,000 sqm
- Availability: To be detemined

06

## MG BIG BEAR

- Location: 9940 EVERGEM
- Area: Up to 180,000 sqm
- Availability: To be detemined

07

## **LOGISTIC HUB**

- Location: 1850 Grimbergen
- Area: Up to 56,000 sqm
- Availability: To be detemined

08

## **MECHELEN LOGISTICS CENTER**

- Location: 2800 Mechelen
- Area: Up to 9,900 sqm
- Availability: Immediate

09

## **LOGICOR - KERSDONK**

- Location: 2830 TISSELT
- Area: Up to 31,700 sqm
- Availability: Immediate

10

## **WAPI LOGISTICS CAMPUS 21**

- Location: 7600 PERUWELZ
- Area: Up to 110,000 sqm
- Availability: To be detemined